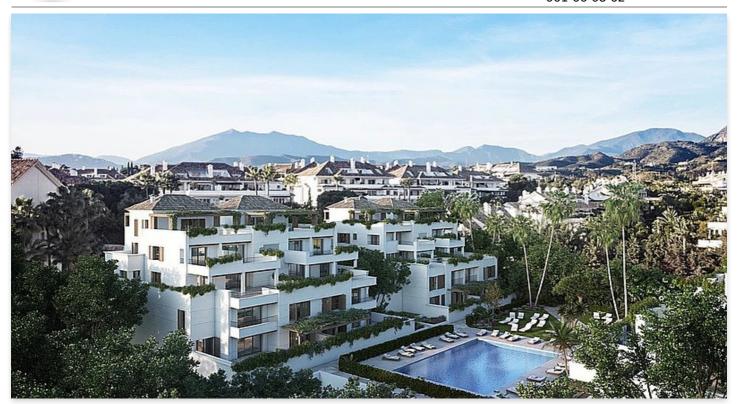

## Marbella Luxury Complex Apartments & Penthouses

**Price: From 1,495,000 € Location: Marbella** 

Situated within an exclusive luxury complex consisting of more than 25.000 m2 of • Reference: AP0146 landscaped gardens, breathtaking views of the Mediterranean sea, swimming pools, • Bedrooms: 3,4 24/7 security surveillance, maintenance service and assured privacy...